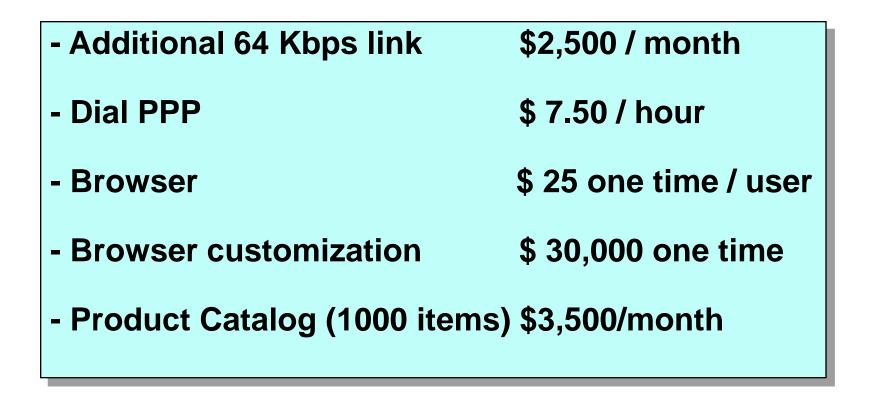

## for up to 500 users:

- 1Gbytes
- 128 Kbps dedicated link

# \$8,000 / month plus \$10 / user / month

| 250 | U | ser | S | : |
|-----|---|-----|---|---|
|     |   |     | - |   |

- 50 LAN users
- 200 dial PPP users

| <ol> <li>Consulting (business &amp; technical)</li> <li>Software (Netscape) 250x\$25</li> <li>Ramp support (\$25x250)</li> </ol> | \$50k<br>\$6.25k<br>\$6.25k |
|----------------------------------------------------------------------------------------------------------------------------------|-----------------------------|
| TOT UFF                                                                                                                          | \$62.5k                     |

| <ol> <li>Service</li> <li>\$10 x 250 users</li> <li>Network for 200 users<br/>(5 hours/user/month)</li> </ol> | \$8k/month<br>\$2.5k/month<br>\$7.4k/month |
|---------------------------------------------------------------------------------------------------------------|--------------------------------------------|
| On going                                                                                                      | \$18k/month                                |