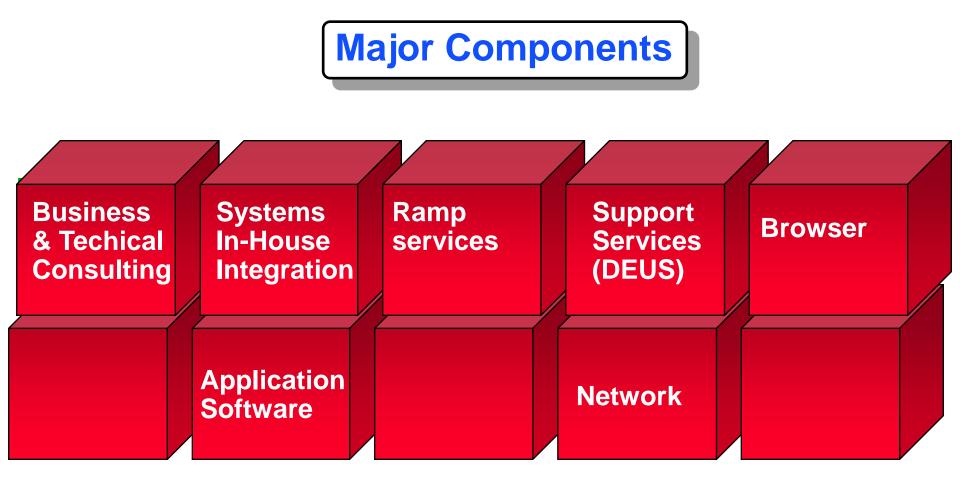

### **Basic Service:**

- Mail
- Basic Directory Services
- Bulletin Boards
- Private Home Pages
- Public Home Pages
- HTML Forms
- Legacy Access (TN3270)
- Administration