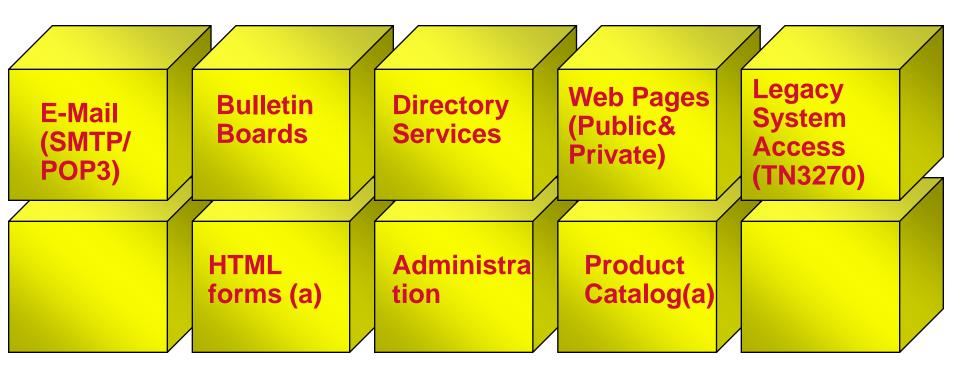

### **Basic Service:**

- Mail
- Basic Directory Services
- Bulletin Boards
- Private Home Pages
- Public Home Pages
- HTML Forms
- Legacy Access (TN3270)
- Administration