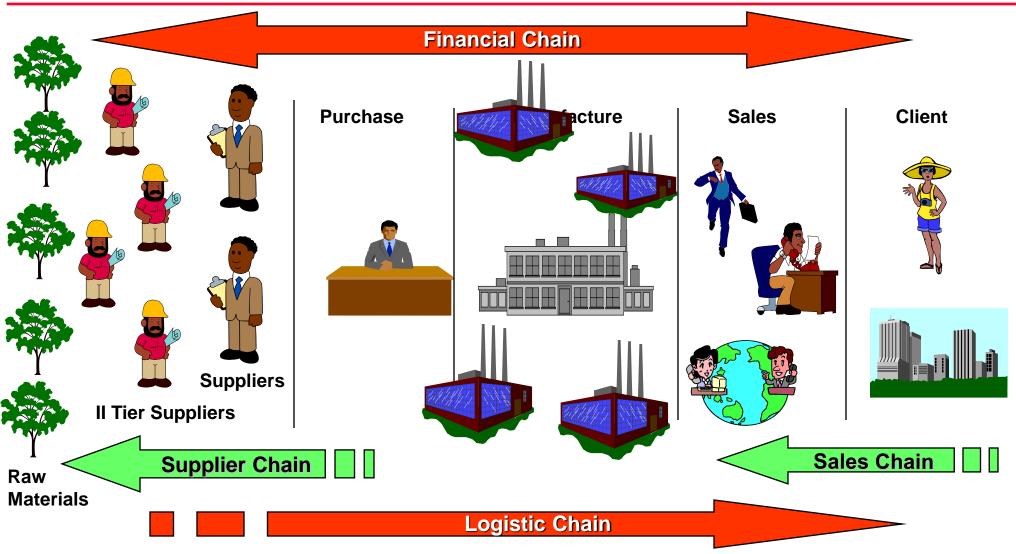

## The Supply Chain Extended

Speeding-up the Ext\*SC IS the New Productivity

Manufacture

Sales

Client

How to speed-up? The old fashion technology?

Transactional Technology to exchange digital business transactions between business partners