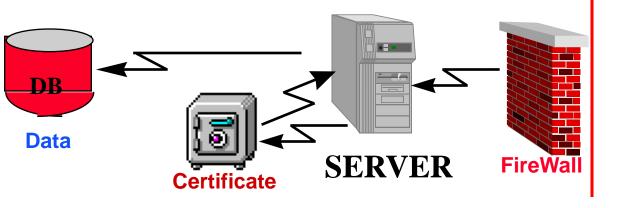

# Private

X.509 certification allows two business partners to exchange coded digital transactions using a couple of asymmetric keys.

X.509 Certification (Public Authority)

**Electronic Commerce** 

**Product&Services for Business-to-Business** 