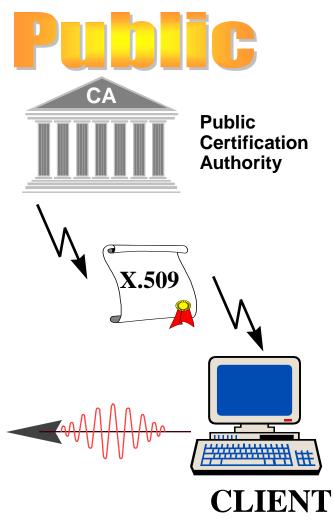

# Private

X.509 certification allows two business partners to exchange coded digital transactions using a couple of asymmetric keys.

X.509 Certification (Public Authority)

**Electronic Commerce** 

**Product&Services for Business-to-Business** 