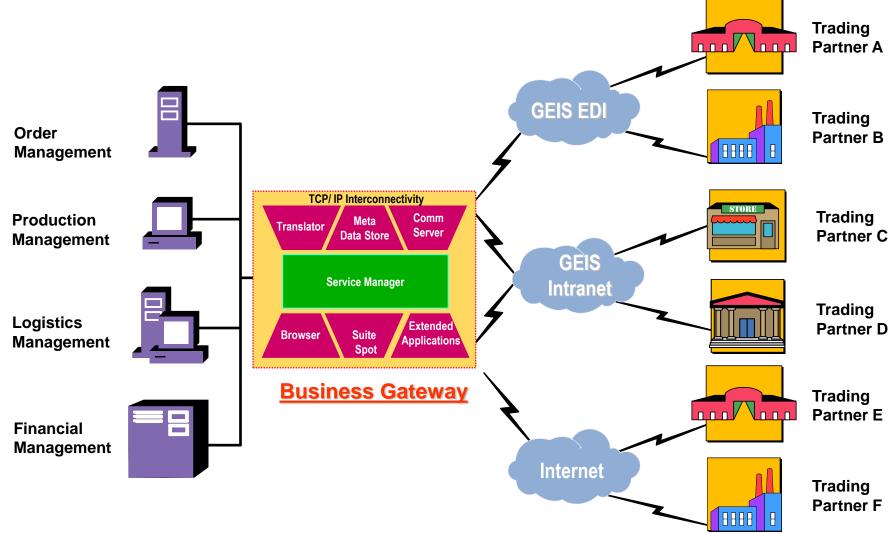

Speeding-up the Ext\*SC IS the New Productivity

Manufacture

Sales

Client

How to speed-up? The old fashion technology?

Transactional Technology to exchange digital business transactions between business partners

To Speed-Up the Extended Supply Chain

**New Keyword for Productivity** 

**To Become Global Player** 