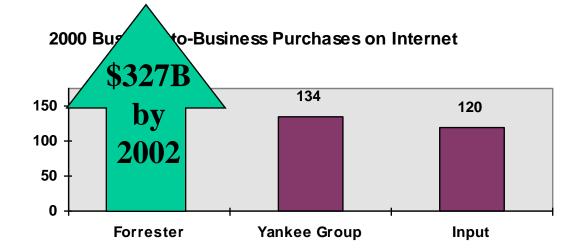

#### **Business Purchases on the Internet**

1996 Business-to-Business Purchases on Internet

**2000 \$ Billions** 