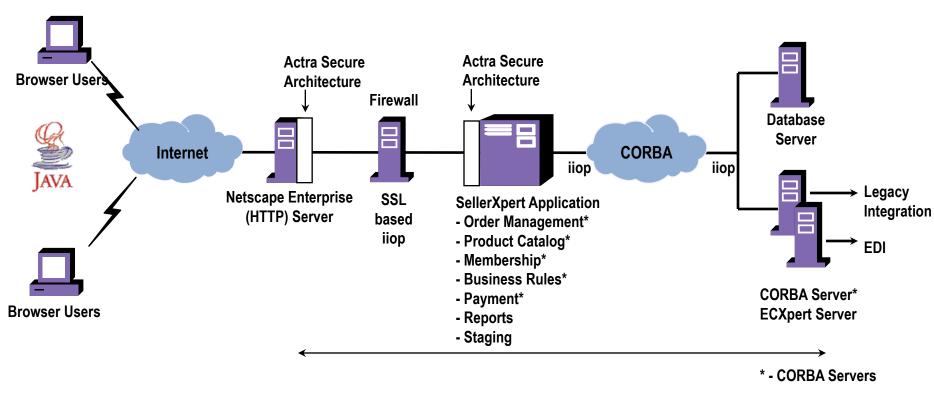

#### SellerXpert Architecture

Secure, open, scaleable architecture

Secure, industrial strength, Internet-centric architecture

#### **Open Architecture**

- Open, extensible, standards-based architecture which is object oriented using CORBA & IIOP as the platform-independent object messaging protocol
- Java and HTML interface
- Distributed, modular components within an extensible architecture
- Runtime monitoring, audit & logging, backup and archiving capabilities