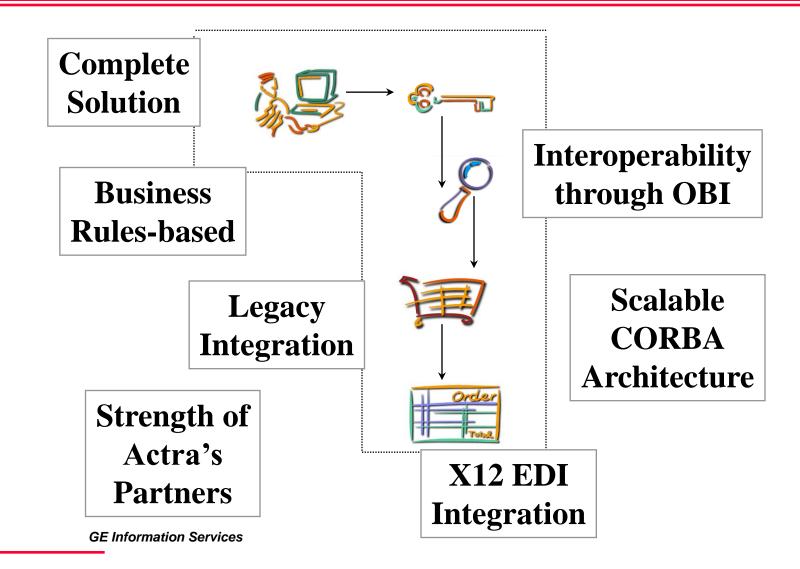

#### What Differentiates SellerXpert

## SellerXpert Components

- Order Management
- Product Catalogs
- Business Rules
- Membership and Profile Management
- Payment Services
- Reporting Systems

- Integration with ECXpert
- Security
- Internet-centricArchitecture
- Interoperability