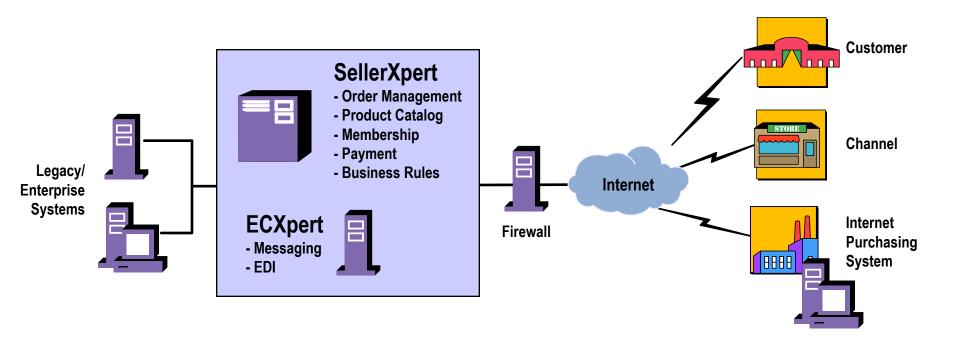

#### SellerXpert Architecture

Secure, open, scaleable architecture

#### **SellerXpert**

SellerXpert provides a complete Internet commerce solution

## SellerXpert Components

- Order Management
- Product Catalogs
- Business Rules
- Membership and Profile Management
- Payment Services
- Reporting Systems

- Integration with ECXpert
- Security
- Internet-centricArchitecture
- Interoperability