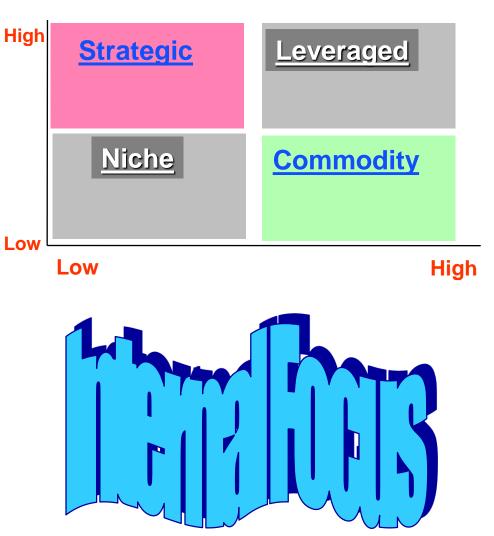

## There are three main types of purchase

### • Direct Materials (MRP, Strategic))

These become part of the product
Examples: Components, raw materials, contract production labour

### Plant and Equipment

- These are used for making the product or for running the company, but are still there at the end of the day.
- Examples: Milling machines, computers

### Indirect Materials (MRO, Less Strategic)

- These are necessary to keep the company running but do not become part of the product although they are consumed.
- Examples: Office consumables, contract cleaning

# **Purchase** (internal focus)