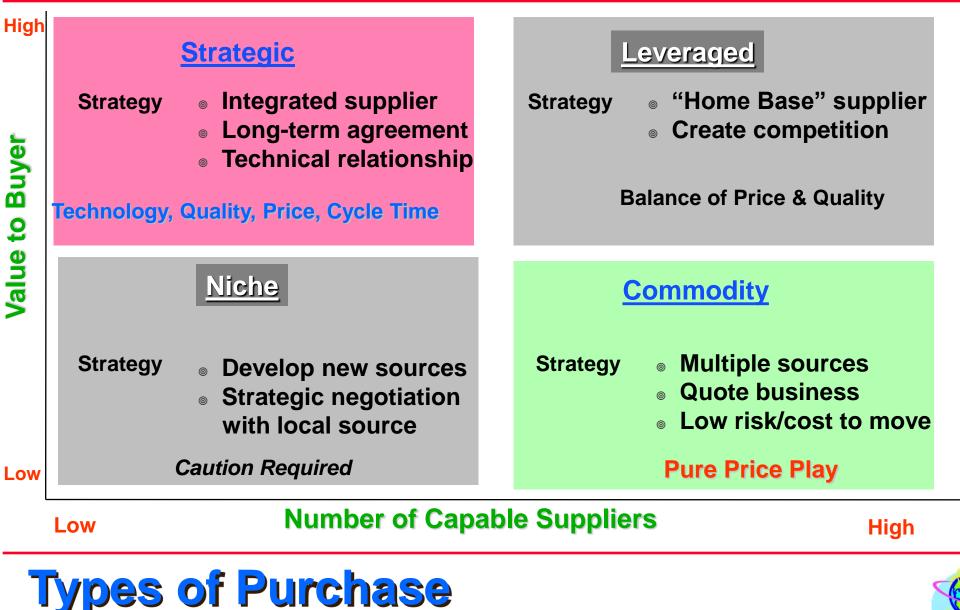

## There are three main types of purchase

### • Direct Materials (MRP, Strategic))

These become part of the product
Examples: Components, raw materials, contract production labour

### Plant and Equipment

- These are used for making the product or for running the company, but are still there at the end of the day.
- Examples: Milling machines, computers

### Indirect Materials (MRO, Less Strategic)

- These are necessary to keep the company running but do not become part of the product although they are consumed.
- Examples: Office consumables, contract cleaning