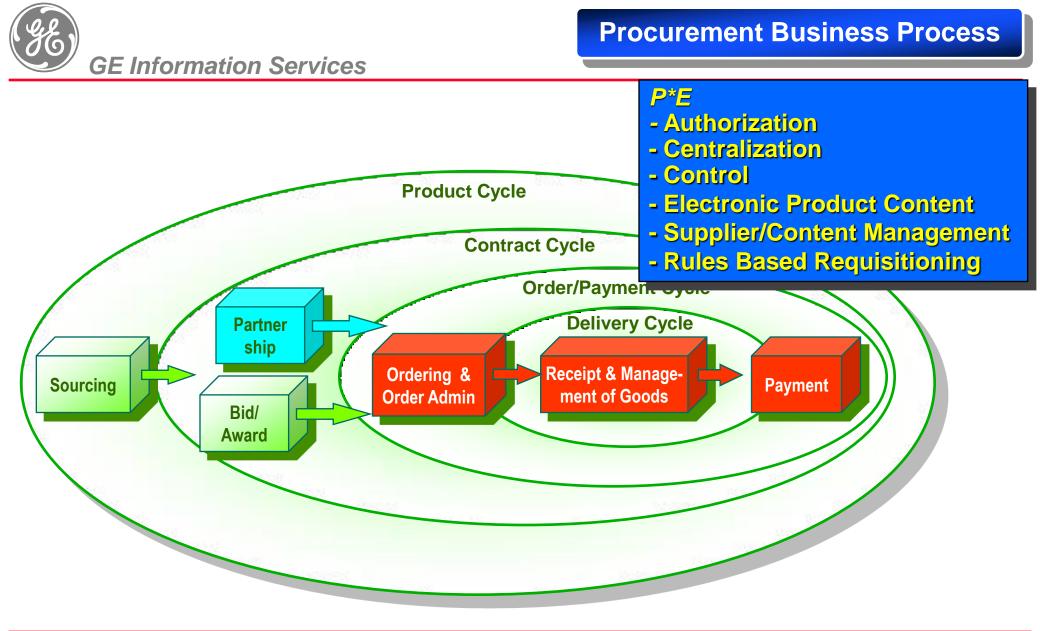

#### **Procurement Business Process**

# **Procurement Process** Sourcing, Purchasing, Supplying

- Sourcing
  - Establishing Requirements, Soliciting Suppliers, Bidding and Selection
- Purchasing
  - Viewing, Choosing, Authorising, Ordering, Paying
- Supplying
  - Placing Bids, Accepting Orders, Dispatching Goods, Sending Invoices