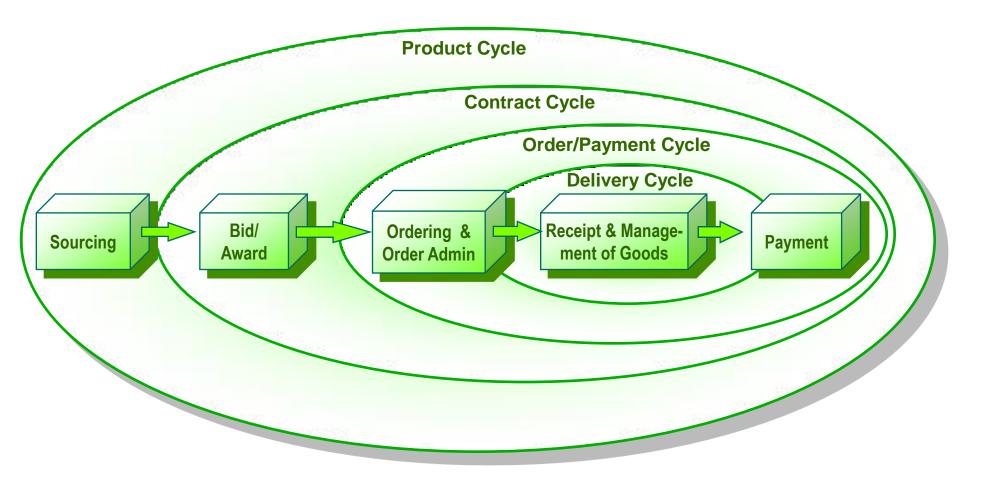

# **Procurement Process** Sourcing, Purchasing, Supplying

- Sourcing
  - Establishing Requirements, Soliciting Suppliers, Bidding and Selection
- Purchasing
  - Viewing, Choosing, Authorising, Ordering, Paying
- Supplying
  - Placing Bids, Accepting Orders, Dispatching Goods, Sending Invoices

# **The Main Procurement Process**