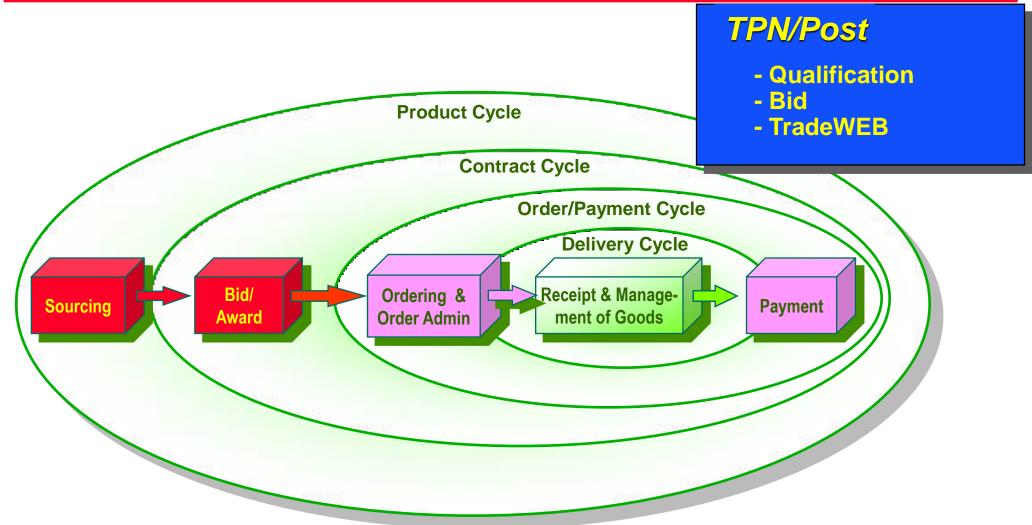

re are three main types of purchase

### • Direct Materials (MRP, Strategic))

These become part of the product
Examples: Components, raw materials, contract production labour

### Plant and Equipment

- These are used for making the product or for running the company, but are still there at the end of the day.
- Examples: Milling machines, computers

### Indirect Materials (MRO, Less Strategic)

- These are necessary to keep the company running but do not become part of the product although they are consumed.
- Examples: Office consumables, contract cleaning













#### **Procurement Business Process**



### **Procurement Business Process**





















#### **Procurement Business Process**



# Strategic Purchase (external focus)





### **Procurement Business Process**



# **Commodity Purchase** (external focus)





# **Purchase** (internal focus)