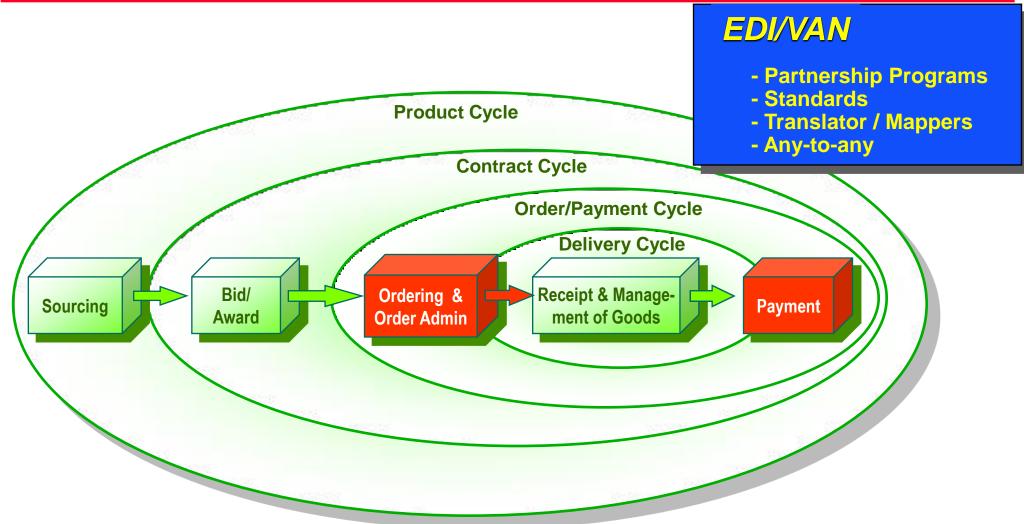

ching Goods, Sending Invoices







# **The Main Procurement Process**





## There are three main types of purchase

### • Direct Materials (MRP, Strategic))

These become part of the product
Examples: Components, raw materials, contract production labour

### Plant and Equipment

- These are used for making the product or for running the company, but are still there at the end of the day.
- Examples: Milling machines, computers

### Indirect Materials (MRO, Less Strategic)

- These are necessary to keep the company running but do not become part of the product although they are consumed.
- Examples: Office consumables, contract cleaning













#### **Procurement Business Process**



### **Procurement Business Process**





















#### **Procurement Business Process**



# Strategic Purchase (external focus)





### **Procurement Business Process**



# **Commodity Purchase** (external focus)





# **Purchase** (internal focus)